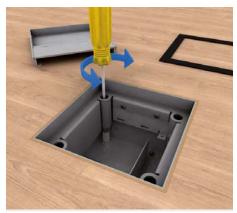

3 | Casting screed
Seal all openings of the floor box as delivered and cast
screed accurately to the shuttering unit. Remove
shuttering unit when screed is hardened.

4 | Levelling to floor Remove cartridge cover and rubber seal and adjust single outlet to floor height flush over the four levelling screws