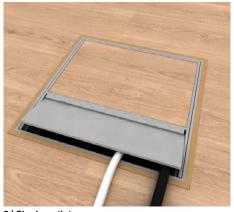

12 | Tube
Insert rubber seal and tube cover. In case of wet
maintenance floors, mount single tube outlet and tube.
The unit must be integrated in the potential equalization
of the system.

Errors and technical modification subject to change, reproduction as well as electronic duplication only with our written permission. With appearance of this print all preceding documents lose their validity.