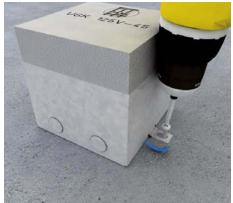

1 | Floor box
Align floor box in dead centre as delivered. Bend open ears and fix to raw ceiling.

2 | Steel armored conduit
Bend open perforation in the sides of floor box and insert steel armored conduit.

3 | Casting screed
Seal all openings of the floor box as delivered and cast
screed accurately to the shuttering unit. Remove
shuttering unit when screed is hardened.

4 | Levelling to floor Remove cartridge cover and rubber seal and adjust single outlet to floor height flush over the four levelling screws