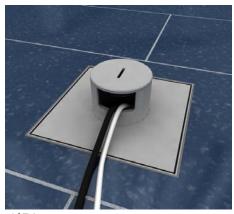

12 | Tube
Insert rubber seal and tube cover. In case of wet
maintenance floors, mount single tube outlet and tube.
The unit must be integrated in the potential equalization
of the system.

Errors and technical modification subject to change, reproduction as well as electronic duplication only with our written permission. With appearance of this print all preceding documents lose their validity.