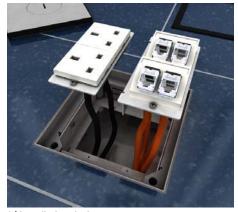

**5 | Data systems**Insert connected data jacks from below into the plate. Fasten equipped plate at the side of the single outlet.

6 | Heavy current systems Insert heavy current devices from the top and connect from below. Insert equipped plate using the snap tabs into the frame and fasten the opposite side.

**9 | Installation devices** Latch sockets and data devices into plate and connect conducts.

**10 | Single outlet frame**Fasten equipped plates to single outlet frame.

11 | Assembly
Insert heavy current and low current plugs.