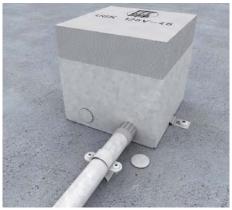

1 | Floor box
Align floor box in dead centre as delivered. Bend open ears and fix to raw ceiling.

2 | Steel armored conduit
Bend open perforation in the sides of floor box and insert steel armored conduit.

3 | Casting screed
Seal all openings of the floor box as delivered and cast
screed accurately to the shuttering unit. Remove
shuttering unit when screed is hardened.

4 | Levelling to floor Remove cartridge cover and rubber seal and adjust single outlet to floor height flush over the four levelling screws