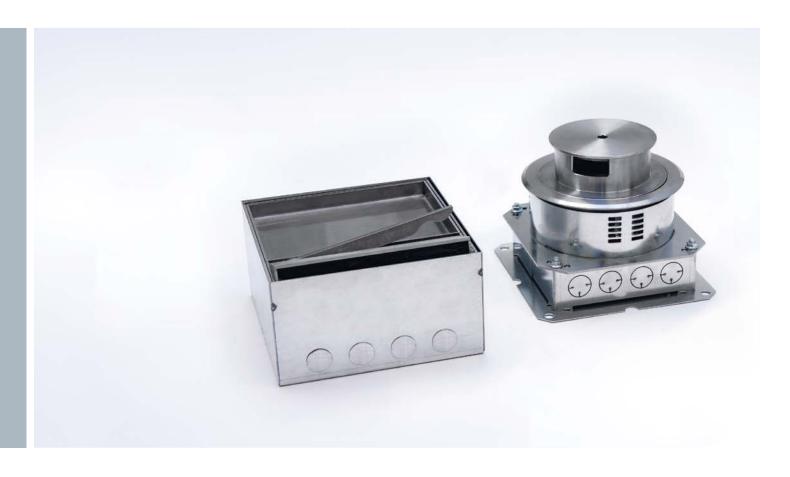

## Assembly instruction

The quadrangular compact single outlet, external dimensions  $125 \times 125$  mm and  $160 \times 160$  mm for installation directly into screed, suitable for dry and wet maintenance rooms. Scope of delivery contains floor box, stainless steel unit and shuttering unit. For parquet and stone floors of 12/22 mm, levelling range: 80-125 mm, resp. 90-135 mm.

1 | Floor box
Align floor box in dead centre as delivered. Bend open ears and fix to raw ceiling.

2 | Steel armored conduit
Bend open perforation in the sides of floor box and insert steel armored conduit.