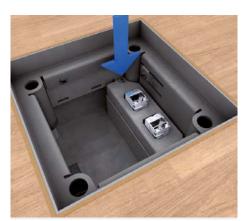

**5 | Data systems**Insert connected data jacks from below into the plate. Fasten equipped plate at the side of the single outlet.

6 | Heavy current systems Insert heavy current devices from the top and connect from below. Insert equipped plate using the snap tabs into the frame and fasten the opposite side.