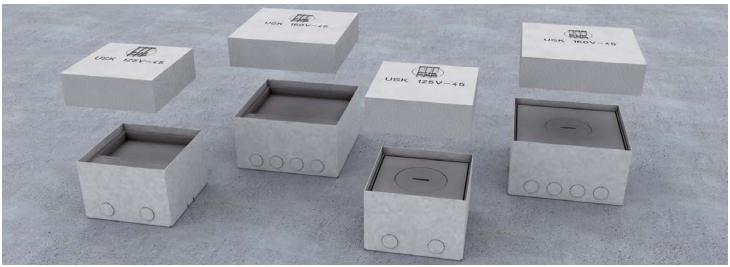

## Assembly instruction

The quadrangular compact single outlet, external dimensions  $125 \times 125$  mm and  $160 \times 160$  mm for installation directly into screed, suitable for dry and wet maintenance rooms. Scope of delivery contains floor box, stainless steel unit and shuttering unit. For parquet and stone floors of 12/22 mm, levelling range: 80-125 mm, resp. 90-135 mm.