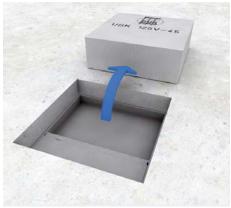

## Assembly instruction

The quadrangular compact single outlet, external dimensions  $125 \times 125$  mm and  $160 \times 160$  mm for installation directly into screed, suitable for dry and wet maintenance rooms. Scope of delivery contains floor box, stainless steel unit and shuttering unit. For parquet and stone floors of 12/22 mm, levelling range: 80-125 mm, resp. 90-135 mm.