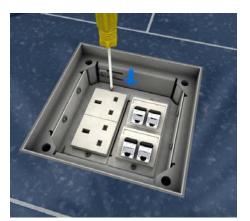

3 | Casting screed
Seal all openings of the floor box as delivered and cast
screed accurately to the shuttering unit. Remove
shuttering unit when screed is hardened.

4 | Levelling to floor Remove cartridge cover and rubber seal and adjust single outlet to floor height flush over the four levelling screws