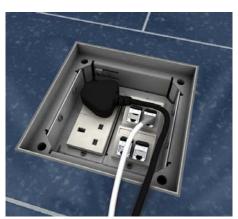

**5 | Data systems**Insert connected data jacks from below into the plate. Fasten equipped plate at the side of the single outlet.

6 | Heavy current systems Insert heavy current devices from the top and connect from below. Insert equipped plate using the snap tabs into the frame and fasten the opposite side.

## Compact single outlet, quadrangular | British Standard Assembly instruction

7 | Assembly Insert heavy current and low current plugs.

8 | Single outlet Insert rubber seal and cartridge cover, in case of dry maintenance floors install cartridge unit with cable outlet. The unit must be integrated in the potential equalization of the system.

**9 | Installation devices** Latch sockets and data devices into plate and connect conducts.

**10 | Single outlet frame**Fasten equipped plates to single outlet frame.

11 | Assembly
Insert heavy current and low current plugs.