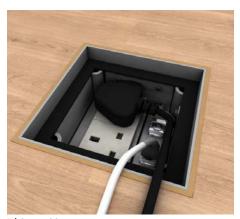

## Compact single outlet, quadrangular | British Standard Assembly instruction

7 | Assembly Insert heavy current and low current plugs.

8 | Single outlet Insert rubber seal and cartridge cover, in case of dry maintenance floors install cartridge unit with cable outlet. The unit must be integrated in the potential equalization of the system.

12 | Tube
Insert rubber seal and tube cover. In case of wet
maintenance floors, mount single tube outlet and tube.
The unit must be integrated in the potential equalization
of the system.

Errors and technical modification subject to change, reproduction as well as electronic duplication only with our written permission. With appearance of this print all preceding documents lose their validity.