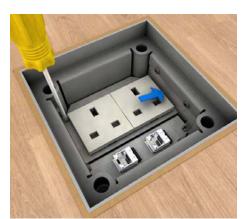

## Compact single outlet, quadrangular | British Standard Assembly instruction

7 | Assembly Insert heavy current and low current plugs.

8 | Single outlet Insert rubber seal and cartridge cover, in case of dry maintenance floors install cartridge unit with cable outlet. The unit must be integrated in the potential equalization of the system.