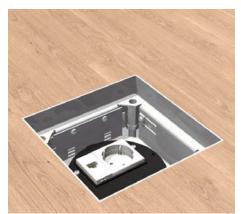

9 | Lock-in lead Insert the plate above the plate slide as deeply into the lock-in leads as possible. For a stepwise shafting of the plate until up to 20 mm.

**10 | Installation of installation devices** Latch one installation device 45 x 45 mm and one installation device 22,5 x 45 mm in cover plate UARM-3-1 118.

11 | Installation of installation devices Latch two installation devices 22,5 x 45 mm in cover plate UARM-2-1 118.

12 | Rubber seal
Glue the rubber seal into the frame.

13 | Earthing connection
Establish an earthing connection between the single outlet frame and the cover. Factor the single outlet into the potential equalisation.