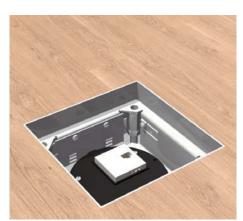

1 | Hollow space floor box Align floor box in the centre to cable run. Mount with two nail plugs.

2 | Duct Screw on earthing lug. Bend the sides of the floor box open along the perforation. Insert duct all the way into the box.

**3 | Shuttering unit** Insert the shuttering unit, process screed to the body, remove the shuttering unit after precipitation.

**4 | Fixation**Insert the frame and mount the four levelling legs onto the bottom of the hollow floor box with nail plugs.