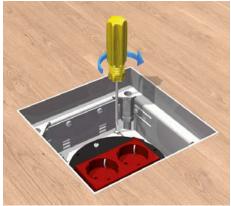

**3 | Shuttering unit** Insert the shuttering unit, process screed to the body, remove the shuttering unit after precipitation.

**4 | Fixation**Insert the frame and mount the four levelling legs onto the bottom of the hollow floor box with nail plugs.

Adjust the single outlet succinctly above the four levelling screws. Screw in the lock-in leads.

**6 | Cover plate**Fix the cover plate onto the device cup with screws.