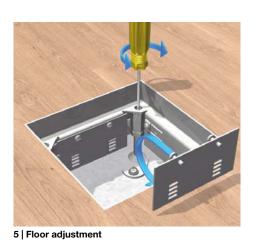

**3 | Shuttering unit** Insert the shuttering unit, process screed to the body, remove the shuttering unit after precipitation.

**4 | Fixation**Insert the frame and mount the four levelling legs onto the bottom of the hollow floor box with nail plugs.

Adjust the single outlet succinctly above the four levelling screws. Screw in the lock-in leads.

**6 | Cover plate**Fix the cover plate onto the device cup with screws.