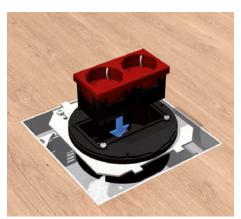

Adjust the single outlet succinctly above the four levelling screws. Screw in the lock-in leads.

**6 | Cover plate**Fix the cover plate onto the device cup with screws.

## **Single outlet, quadrangular | Hollow space floor box** Assembly instruction

**7 | Fixture of installation devices** Latch two installation devices 45 x 45 mm in the cover plate UARM-4-1 118.

**8 | Device cup**Place the device cup into the plate, insert the ducts into strain relief and screw in the fixing bolt.