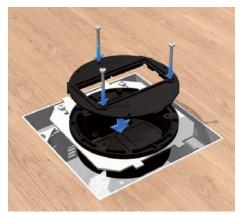

Adjust the single outlet succinctly above the four levelling screws. Screw in the lock-in leads.

**6 | Cover plate**Fix the cover plate onto the device cup with screws.