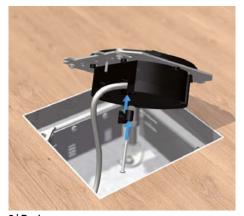

1 | Hollow space floor box Align floor box in the centre to cable run. Mount with two nail plugs.

2 | Duct Screw on earthing lug. Bend the sides of the floor box open along the perforation. Insert duct all the way into the box.

**3 | Shuttering unit** Insert the shuttering unit, process screed to the body, remove the shuttering unit after precipitation.

**4 | Fixation**Insert the frame and mount the four levelling legs onto the bottom of the hollow floor box with nail plugs.