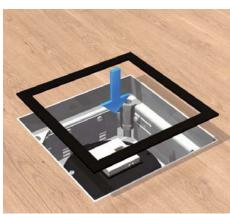

**3 | Shuttering unit** Insert the shuttering unit, process screed to the body, remove the shuttering unit after precipitation.

**4 | Fixation**Insert the frame and mount the four levelling legs onto the bottom of the hollow floor box with nail plugs.

Adjust the single outlet succinctly above the four levelling screws. Screw in the lock-in leads.

**6 | Cover plate**Fix the cover plate onto the device cup with screws.