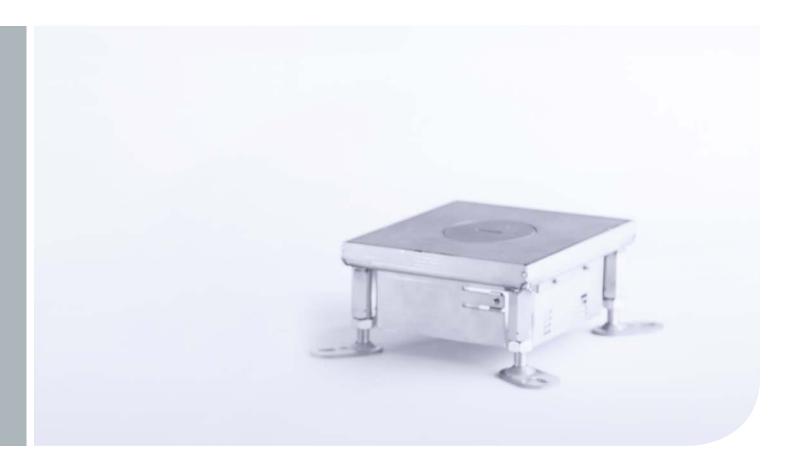

## **Single outlet, quadrangular | Hollow space floor box** Assembly instruction

Quadrangular single outlets with external dimension of 160 x 160 mm for the integration of up to wo installation devices of 45 x 45 mm for fixture in hollow space floor boxes.