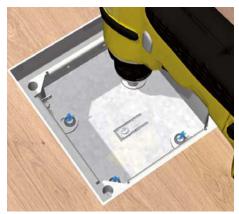

**3 | Shuttering unit** Insert the shuttering unit, process screed to the body, remove the shuttering unit after precipitation.

**4 | Fixation**Insert the frame and mount the four levelling legs onto the bottom of the hollow floor box with nail plugs.