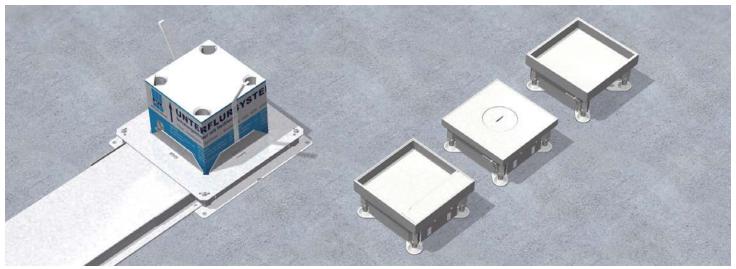

## **Single outlet, quadrangular | Hollow space floor box** Assembly instruction

Quadrangular single outlets with external dimension of 160 x 160 mm for the integration of up to wo installation devices of 45 x 45 mm for fixture in hollow space floor boxes.