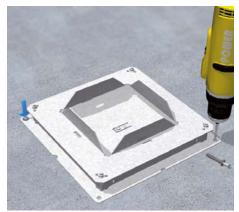

1 | Hollow space floor box Align floor box in the centre to cable run. Mount with two nail plugs.

2 | Duct Screw on earthing lug. Bend the sides of the floor box open along the perforation. Insert duct all the way into the box.