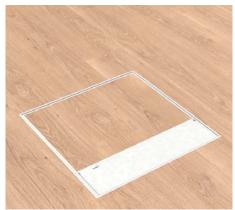

14 | Single outlet Close the cover.

**15 | Tube**For wet maintenance floors install tube single outlet and tube.

Errors and technical modification subject to change, reproduction as well as electronic duplication only with our written permission. With appearance of this print all preceding documents lose their validity.