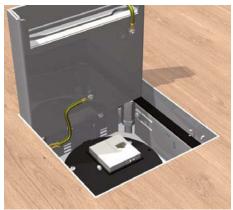

Adjust the single outlet succinctly above the four levelling screws. Screw in the lock-in leads.

**6 | Cover plate**Fix the cover plate onto the device cup with screws.

## **Single outlet, quadrangular | Hollow space floor box** Assembly instruction

**7 | Fixture of installation devices** Latch two installation devices 45 x 45 mm in the cover plate UARM-4-1 118.

**8 | Device cup**Place the device cup into the plate, insert the ducts into strain relief and screw in the fixing bolt.