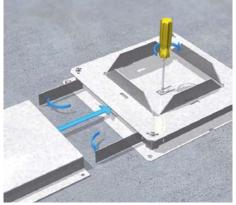

**3 | Shuttering unit** Insert the shuttering unit, process screed to the body, remove the shuttering unit after precipitation.

**4 | Fixation**Insert the frame and mount the four levelling legs onto the bottom of the hollow floor box with nail plugs.