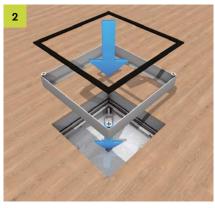

Levelling device For parquet or stone floors insert the levelling device into the floor opening. Fasten the four levelling bases with nail plugs.

Stainless steel frame

Screw the stainless steel frame to the levelling device with four screws. Glue rubber seal in place. Make the grounding connection between levelling device and floor box. A regular maintenance and cleaning of the seals is necessary.

Floor adjustment

Align the installation frame flush to the level of the finished floor with the four levelling screws. Seal the expansion joint all around with a suitable sealing compound.

Lock-in leads Mount both lock-in leads with two screws each on the side of the frame. Create grounding connection between levelling device and floor box. When using a coupler plug H = 35 mm, comply with the minimum installation depth Hmin = 95 mm.