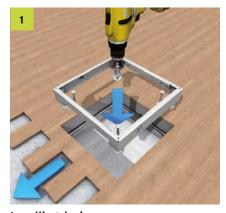

Levelling device For parquet or stone floors insert the levelling device into the floor opening. Fasten the four levelling bases with nail plugs.

Stainless steel frame

Screw the stainless steel frame to the levelling device with four screws. Glue rubber seal in place. Make the grounding connection between levelling device and floor box. A regular maintenance and cleaning of the seals is necessary.