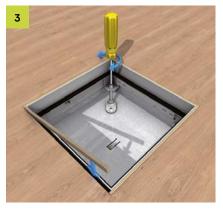

Floor adjustment

Align the installation frame flush to the level of the finished floor with the four levelling screws. Seal the expansion joint all around with a suitable sealing compound.

Lock-in leads Mount both lock-in leads with two screws each on the side of the frame. Create grounding connection between levelling device and floor box. When using a coupler plug H = 35 mm, comply with the minimum installation depth Hmin = 95 mm.