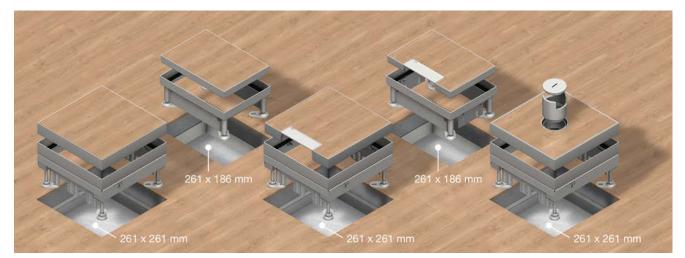

## Cartridge unit made of stainless steel, quadrangular

Assembly instruction

Quadrangular cartridge unit with hem, made of stainless steel, as a dummy cartridge unit, cable outlet cartridge unit and tube cartridge unit for the installation into screed and hollow floors. For 12/22/32/42 mm parquet and stone covers and linoleum in combination with rigid foam lid insert. Can be levelled from 65 to 315 mm.

**Parquet cover** For damp maintenance floors such as parquet covers, use a dummy cartridge unit or a cable outlet cartridge unit. However, the floor cover depth must be considered. Insert the replaceable cartridge into the frame. Observe the potential equalization.

Stone cover For wet maintenance floor covers such as stone covers, only a tube cartridge unit may be used. However, the floor cover depth must be considered. Insert the replaceable cartridge into the frame. The tube can be screwed. Observe the potential equalization.