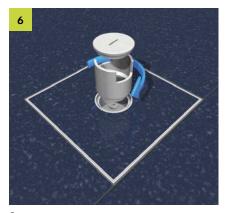

**Parquet cover** For damp maintenance floors such as parquet covers, use a dummy cartridge unit or a cable outlet cartridge unit. However, the floor cover depth must be considered. Insert the replaceable cartridge into the frame. Observe the potential equalization.

Stone cover For wet maintenance floor covers such as stone covers, only a tube cartridge unit may be used. However, the floor cover depth must be considered. Insert the replaceable cartridge into the frame. The tube can be screwed. Observe the potential equalization.