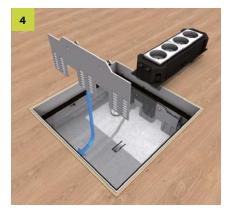

Floor adjustment

Align the installation frame flush to the level of the finished floor with the four levelling screws. Seal the expansion joint all around with a suitable sealing compound.

Lock-in leads Mount both lock-in leads with two screws each on the side of the frame. Create grounding connection between levelling device and floor box. When using a coupler plug H = 35 mm, comply with the minimum installation depth Hmin = 95 mm.