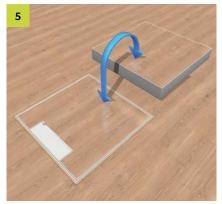

**Parquet cover** For damp maintenance floors such as parquet covers, use a dummy cartridge unit or a cable outlet cartridge unit. However, the floor cover depth must be considered. Insert the replaceable cartridge into the frame. Observe the potential equalization.

Stone cover For wet maintenance floor covers such as stone covers, only a tube cartridge unit may be used. However, the floor cover depth must be considered. Insert the replaceable cartridge into the frame. The tube can be screwed. Observe the potential equalization.