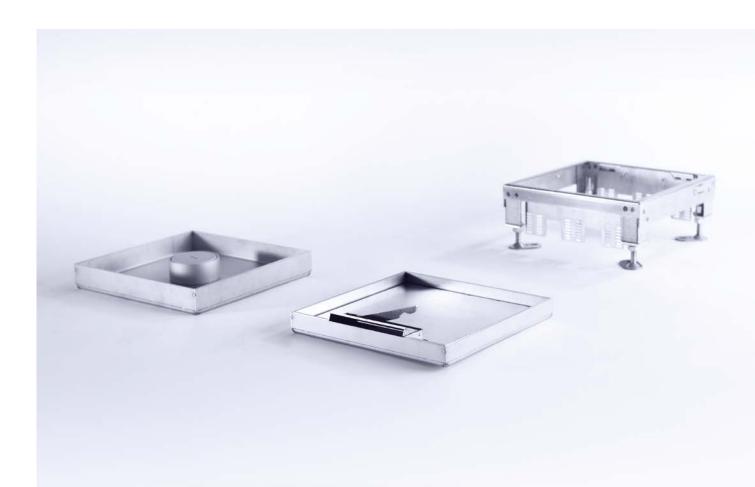

## Cartridge unit made of stainless steel, quadrangular

Assembly instruction

Quadrangular cartridge unit with hem, made of stainless steel, as a dummy cartridge unit, cable outlet cartridge unit and tube cartridge unit for the installation into screed and hollow floors. For 12/22/32/42 mm parquet and stone covers and linoleum in combination with rigid foam lid insert. Can be levelled from 65 to 315 mm.

**Parquet cover** For damp maintenance floors such as parquet covers, use a dummy cartridge unit or a cable outlet cartridge unit. However, the floor cover depth must be considered. Insert the replaceable cartridge into the frame. Observe the potential equalization.

Stone cover For wet maintenance floor covers such as stone covers, only a tube cartridge unit may be used. However, the floor cover depth must be considered. Insert the replaceable cartridge into the frame. The tube can be screwed. Observe the potential equalization.